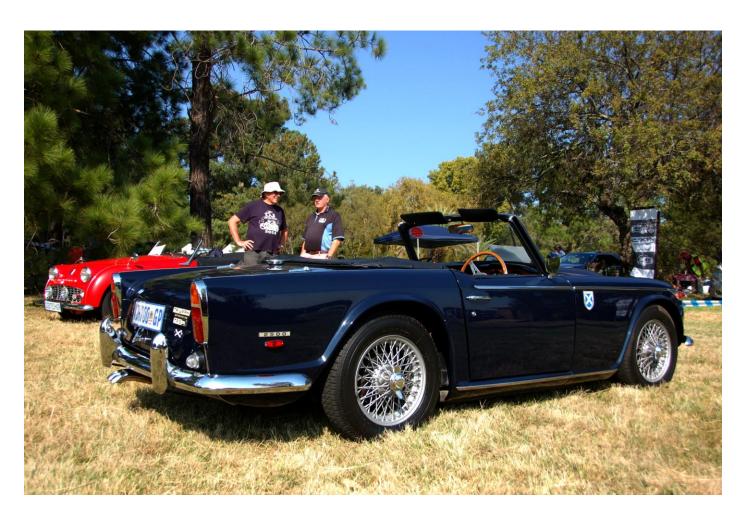

## **Angela's Picnic**

Report by John Dobbins with photographs by John Austin-Williams

Angela's Picnic, held at Delta Park on 2<sup>nd</sup> April 2017, once again proved to be a very successful classic car event and raised money from entrants' donations for the Hospice in memory of Angela Heinz who died of cancer many years ago and came up with the idea of a picnic in the park with no vendors and totally non-commercial.

So, well done to Pretoria members Nols Pienaar (TR7), Andre and Liz Greyling (TR7), Marius Labuschagne (TR8), Willie and Adre van Niekerk (Spitfire), Mike Bilson (Spittie), Albert de Vos (TR3), Guy du Sautouy (TR5), Bill Sales (GT6), Bill Flynn (Stag) and Clive and Jackie Robinson for escaping the Boeriewors Curtain for a day in the sun!

Johannesburg was also well represented and thanks to Gerald and Jeanne Habig (TR5), Gavin Drummond (Stag), Rob McLoed (TR3A), Steve Cathey (Spittie), John Craig (TR3), John Austin-Williams (2000 MK1), Alastair Stalker (TR6), Mike Gilchrist (TR7) for being present in their Triumphs.