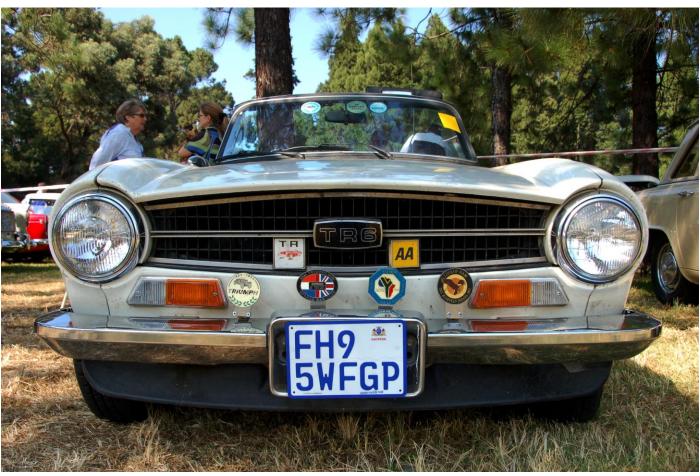

## **Angela's Picnic**

Report by John Dobbins with photographs by John Austin-Williams

Angela's Picnic, held at Delta Park on 2<sup>nd</sup> April 2017, once again proved to be a very successful classic car event and raised money from entrants' donations for the Hospice in memory of Angela Heinz who died of cancer many years ago and came up with the idea of a picnic in the park with no vendors and totally non-commercial.

Johannesburg was also well represented and thanks to Gerald and Jeanne Habig (TR5), Gavin Drummond (Stag), Rob McLoed (TR3A), Steve Cathey (Spittie), John Craig (TR3), John Austin-Williams (2000 MK1), Alastair Stalker (TR6), Mike Gilchrist (TR7) for being present in their Triumphs.